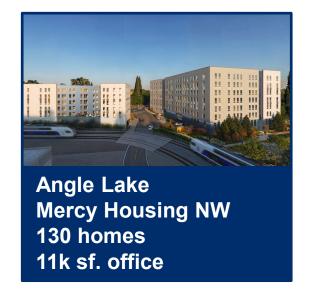

## TOD program highlights

3,481

total homes built or in process

2,681

affordable homes built or in process

20+

developers and community-based organizations partnering to build our projects

14 stations and counting with completed or planned TOD